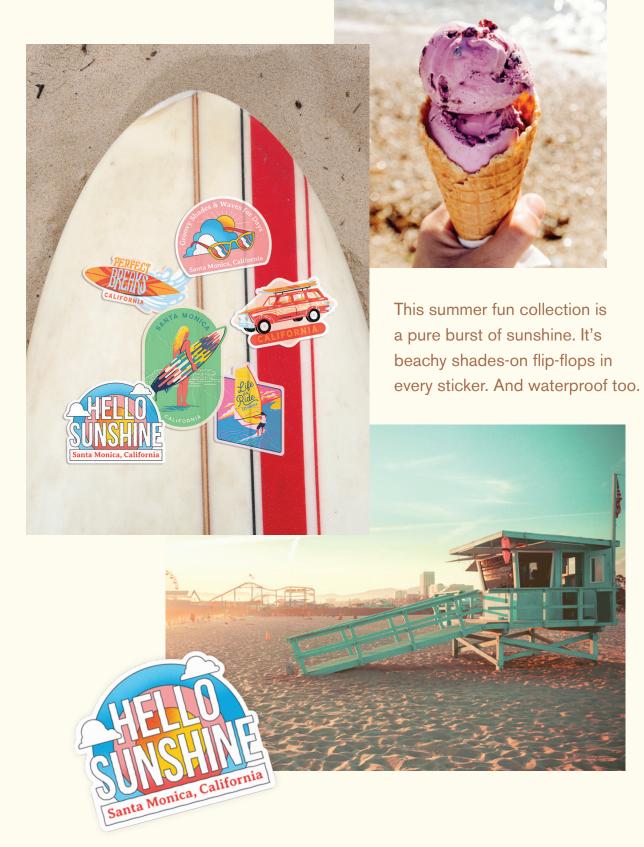

#### **OUR DIE-CUT STICKER COLLECTIONS ARE:**

- Waterproof
- Made with high-quality vinyl
- Printed with fade-resistant inks
- Laminated
- Conveniently packaged for easy hanging options
- Available in small and large sizes
- Customizable-add your unique location with a "city drop"
- Made in the USA

## LOCALIZE YOUR COLLECTION

All of our new designs can be customized with "city drops" calling out a unique location as shown. Or they also work beautifully on their own. Choose either and build your perfect assortment.