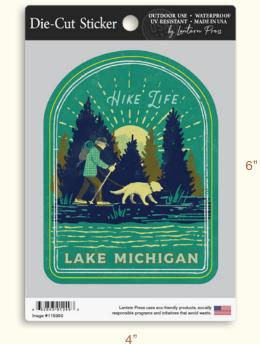

#### **OUR DIE-CUT STICKER COLLECTIONS ARE:**

- Waterproof
- Made with high-quality vinyl
- Printed with fade-resistant inks
- Laminated
- Conveniently packaged for easy hanging options
- Available in small and large sizes
- Customizable-add your unique location with a "city drop"
- Made in the USA

# LAKE LIFE

115349 | 115484

115340 | 115475

115348 | 115483

115344 | 115479

MICHIGAN

115346 | 115481

115343 | 115478

115345 | 115480

115347 | 115482

115341 | 115476

115342 | 115477

115351 | 115486

115350 | 115485