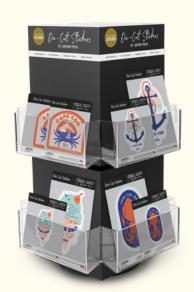

### STACKABLE CUBE DISPLAYS

Each pocket can hold up to 48 stickers. Mix and match between large and small to maximize your assortment.

**1 Cube Display**Free with \$225 purchase

2 Cube Display\*
Free with \$350 purchase

\*Mix and match sizes and quantities

3 Cube Display\*
Free with \$500 purchase

We are a group of passionate creatives based in Seattle, inspired by the nature surrounding us and dedicated to contributing to and preserving our world's beauty each day. Our goal is to create art and thoughtfully-made products that reconnect people with their memorable experiences. We hope our art provides a deeper connection with the people and places most important to you. Thank you so much for supporting our small business. You're allowing us to continue to do what we love and make a positive impact in our traveling, adventuring, life-seeking community.