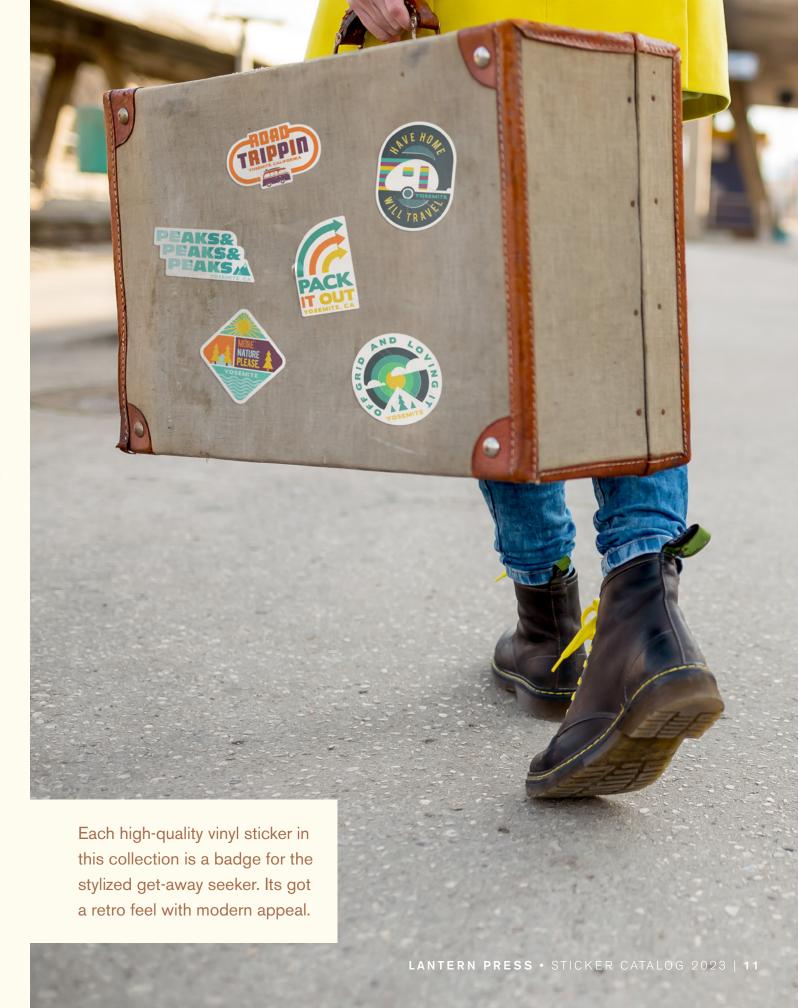

illustrated art that captures each theme's vibe. Whether road tripping, lake loving, beach surfing or outdoor adventuring, each high-quality piece captures a relatable mood and a fun attitude.

#### **OUR DIE-CUT STICKER COLLECTIONS ARE:**

- Waterproof
- Made with high-quality vinyl
- Printed with fade-resistant inks
- Laminated
- Conveniently packaged for easy hanging options
- Available in small and large sizes
- Customizable-add your unique location with a "city drop"
- Made in the USA

## LOCALIZE YOUR COLLECTION

All of our new designs can be customized with "city drops" calling out a unique location as shown. Or they also work beautifully on their own. Choose either and build your perfect assortment.