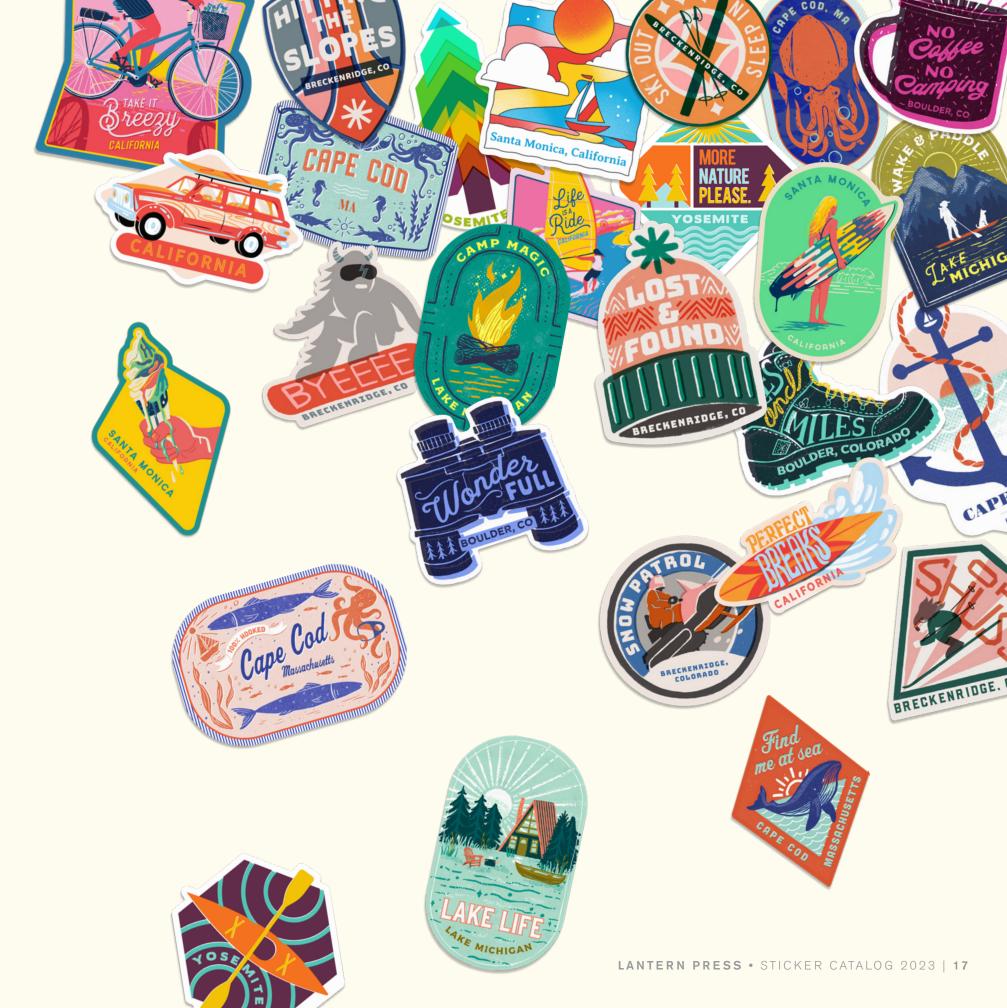

## LOCALIZE YOUR COLLECTION

All of our new designs can be customized with "city drops" calling out a unique location as shown. Or they also work beautifully on their own. Choose either and build your perfect assortment.

### WITH CITY DROP