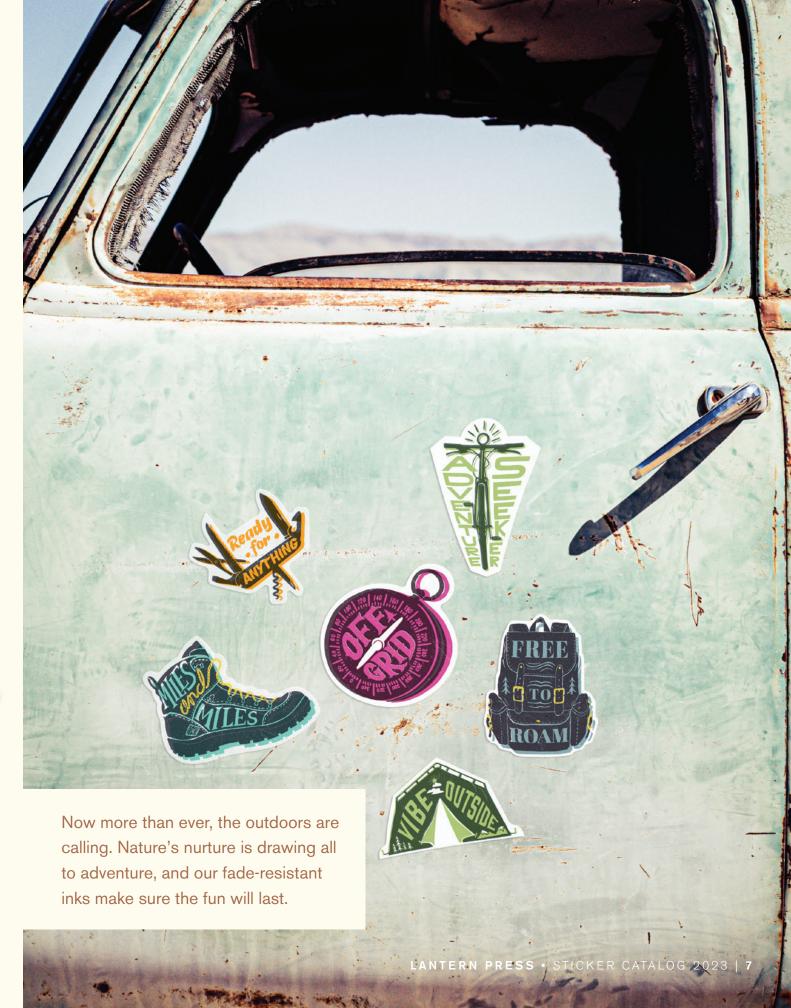

#### **OUR DIE-CUT STICKER COLLECTIONS ARE:**

- Waterproof
- Made with high-quality vinyl
- Printed with fade-resistant inks
- Laminated
- Conveniently packaged for easy hanging options
- Available in small and large sizes
- Customizable-add your unique location with a "city drop"
- Made in the USA

# OUTDOOR MORE

115630 | 109378

115626 | 109374

115637 | 115146

**115631** | 109379

Ready Ready Author

115634 | 109382

**115632** | 109380

115628 | 109376

115629 | 109377

**115627** | 109375

115633 | 109381

IMAGE NUMBERS: