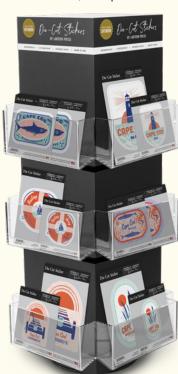

### STACKABLE CUBE DISPLAYS

Each pocket can hold up to 48 stickers. Mix and match between large and small to maximize your assortment.

**1 Cube Display**Free with \$225 purchase

2 Cube Display\*
Free with \$350 purchase

\*Mix and match sizes and quantities

3 Cube Display\*
Free with \$500 purchase

We are a group of passionate creatives based in Seattle, inspired by the nature surrounding us and dedicated to contributing to and preserving our world's beauty each day. Our goal is to create art and thoughtfully-made products that reconnect people with their memorable experiences. We hope our art provides a deeper connection with the people and places most important to you. Thank you so much for supporting our small business. You're allowing us to continue to do what we love and make a positive impact in our traveling, adventuring, life-seeking community.