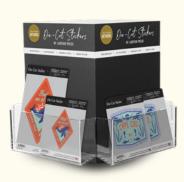

### STACKABLE CUBE DISPLAYS

Each pocket can hold up to 48 stickers. Mix and match between large and small to maximize your assortment.

**1 Cube Display**Free with \$225 purchase

2 Cube Display\*
Free with \$350 purchase

\*Mix and match sizes and quantities

3 Cube Display\*
Free with \$500 purchase

We are a group of passionate creatives based in Seattle, inspired by the nature surrounding us and dedicated to contributing to and preserving our world's beauty each day. Our goal is to create art and thoughtfully-made products that reconnect people with their memorable experiences. We hope our art provides a deeper connection with the people and places most important to you. Thank you so much for supporting our small business. You're allowing us to continue to do what we love and make a positive impact in our traveling, adventuring, life-seeking community.