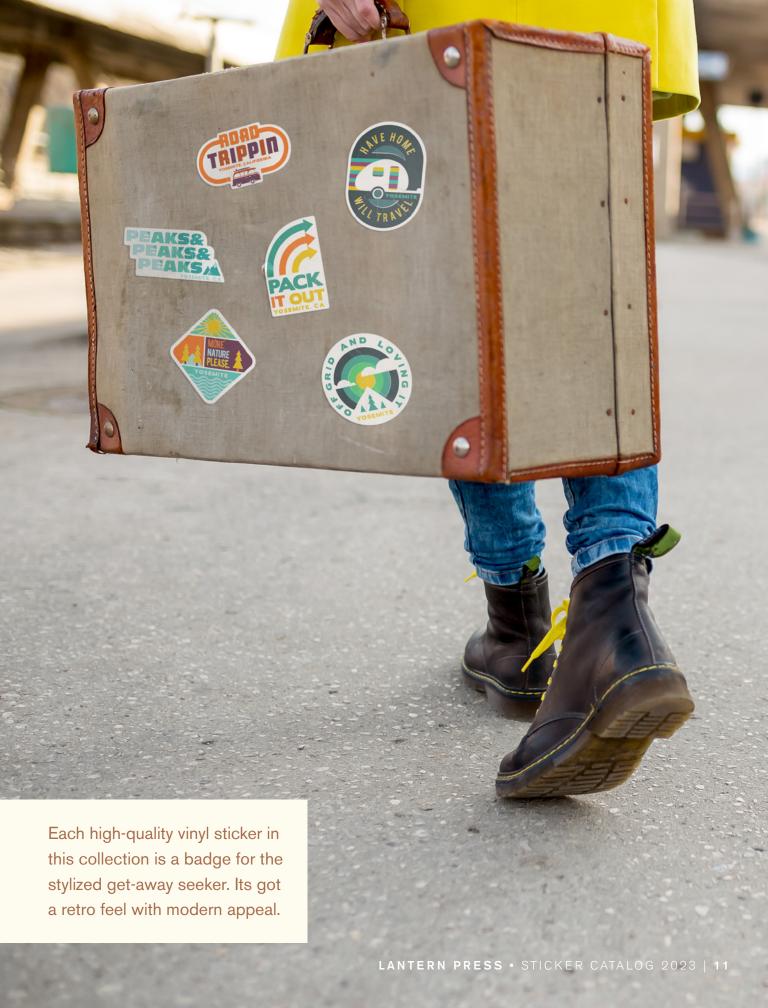

### LANTERN PRESS STICKER COLLECTIONS

Here's to surrounding ourselves with things that spark smiles and boost our mood, little badges that remind us of our passions, our happy places, or instantly transport us to a blissful memory. These sticker collections were created with that spirit in mind, with

illustrated art that captures each theme's vibe. Whether road tripping, lake loving, beach surfing or outdoor adventuring, each high-quality piece captures a relatable mood and a fun attitude.

#### **OUR DIE-CUT STICKER COLLECTIONS ARE:**

- Waterproof
- Made with high-quality vinyl
- Printed with fade-resistant inks
- Laminated
- Conveniently packaged for easy hanging options
- Available in small and large sizes
- Customizable-add your unique location with a "city drop"
- Made in the USA