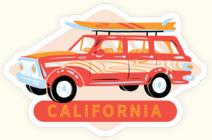

## FUN IN THE SUN

"City drop" or not. All stickers can be ordered with a customized location or without.

114834 | 108367

108293 | 106119

114938 | 108254

108275 | 108267

114835 | 108366

108296 | 108288

#### "City drop" or not. All stickers can be ordered with a customized location or without.