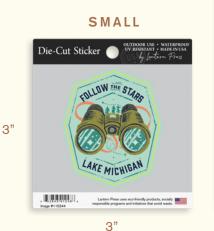

PRESS STICKER COLLECTIONS

Here's to surrounding ourselves with things that spark smiles and boost our mood, little badges that remind us of our passions, our happy places, or instantly transport us to a blissful memory. These sticker collections were created with that spirit in mind, with

illustrated art that captures each theme's vibe. Whether road tripping, lake loving, beach surfing or outdoor adventuring, each high-quality piece captures a relatable mood and a fun attitude.

#### **OUR DIE-CUT STICKER COLLECTIONS ARE:**

- Waterproof
- Made with high-quality vinyl
- Printed with fade-resistant inks
- Laminated
- Conveniently packaged for easy hanging options
- Available in small and large sizes
- Customizable-add your unique location with a "city drop"
- Made in the USA

#### LARGE



Die-Cut Sticker LAKE MICHIGAN 

4"



## FUN IN THE SUN

"City drop" or not. All stickers can be ordered with a customized location or without.









114834 | 108367

108293 | 106119

114938 | 108254

108275 | 108267









114835 | 108366

108296 | 108288

115015 | 108257

108272 | 106125









115013 | 108368

108294 | 106116

115016 | 108255

108274 | 108266

#### IMAGE NUMBERS:

# OUTDOOR MORE







**115630** | 109378



**115626** | 109374



115637 | 115146



115631 | 109379



115634 | 109382



**115632** | 109380



115628 | 109376



115627 | 109375



115633 | 109381



115636 | 109384



115629 | 109377

#### **IMAGE NUMBERS:**





### LAKE LIFE









115349 | 115484

115340 | 115475

115348 | 115483

115344 | 115479









115346 | 115481

115343 | 115478

1