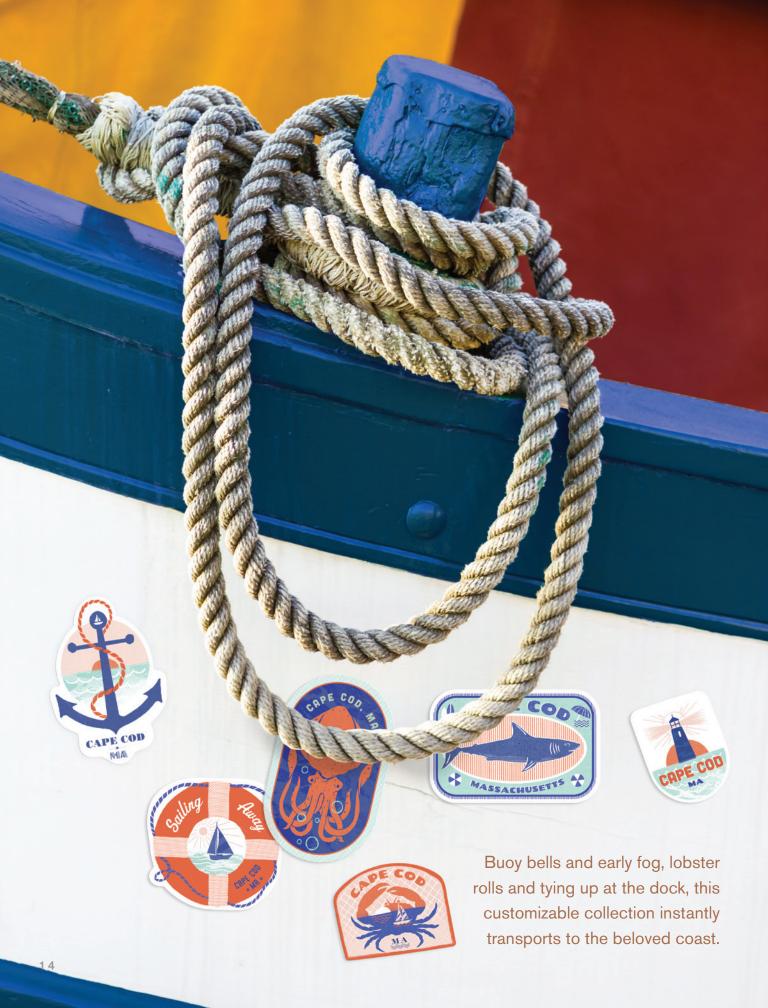

### DOCKSIDE

115151 | 115514

115153 | 115516

115155 | 115518

115156 | 115519

115147 | 115510

115157 | 115520

115152 | 115515