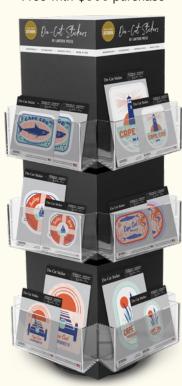

#### STACKABLE CUBE DISPLAYS

Each pocket can hold up to 48 stickers. Mix and match between large and small to maximize your assortment.

1 Cube Display
Free with \$225 purchase

2 Cube Display\*
Free with \$350 purchase

\*Mix and match sizes and quantities

**3 Cube Display\*** Free with \$500 purchase

We are a group of passionate creatives based in Seattle, inspired by the nature surrounding us and dedicated to contributing to and preserving our world's beauty each day. Our goal is to create art and thoughtfully-made products that reconnect people with their memorable experiences. We hope our art provides a deeper connection with the people and places most important to you. Thank you so much for supporting our small business. You're allowing us to continue to do what we love and make a positive impact in our traveling, adventuring, life-seeking community.