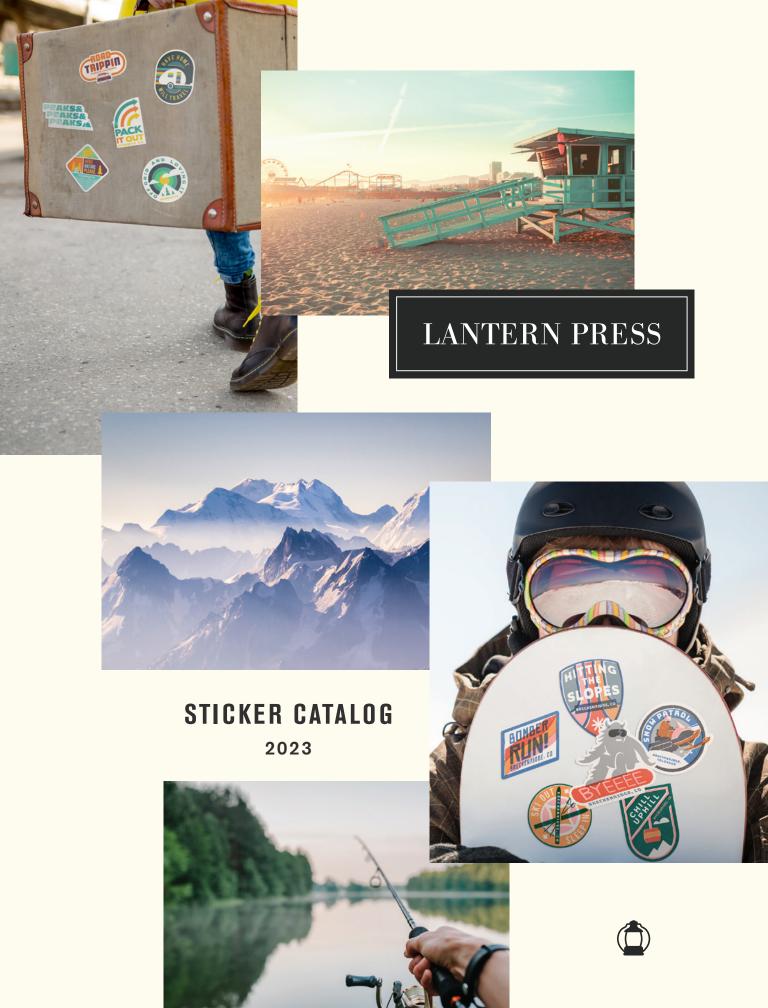

#### **INTRODUCING THE 2023**

### LANTERN PRESS STICKER COLLECTIONS

Here's to surrounding ourselves with things that spark smiles and boost our mood, little badges that remind us of our passions, our happy places, or instantly transport us to a blissful memory. These sticker collections were created with that spirit in mind, with

illustrated art that captures each theme's vibe. Whether road tripping, lake loving, beach surfing or outdoor adventuring, each high-quality piece captures a relatable mood and a fun attitude.